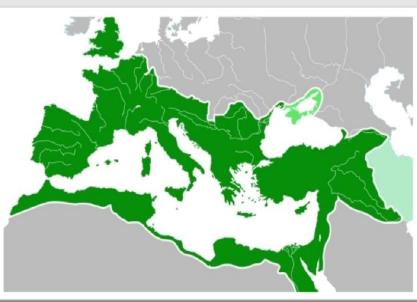

### **Expanse of the Umayyad Caliphate**

Umayyad Caliphate in 750 CE

Roman Empire in 117 CE <sub>3</sub>