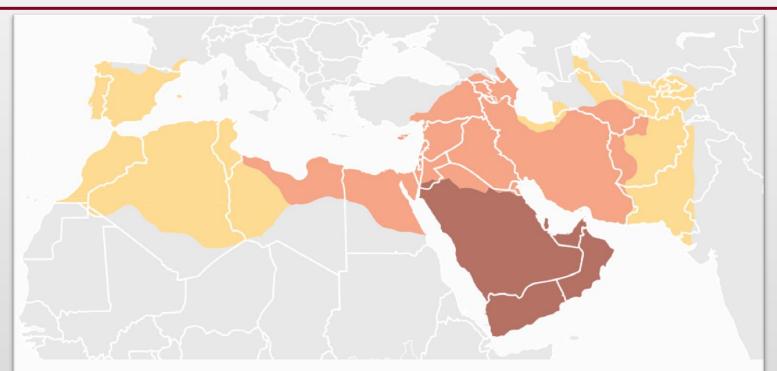

## **Expansion of the Early Caliphates**

The Spread of Islam. The rapid spread of Islam created within a century a unified cultural and economic zone from India to the Atlantic Ocean within.

## **Expansion of the Early Caliphates**

Expansion under <u>Muhammad</u>, 622–632

Expansion during the Rashidun Caliphate, 632–661

Expansion during the Umayyad Caliphate, 661–750