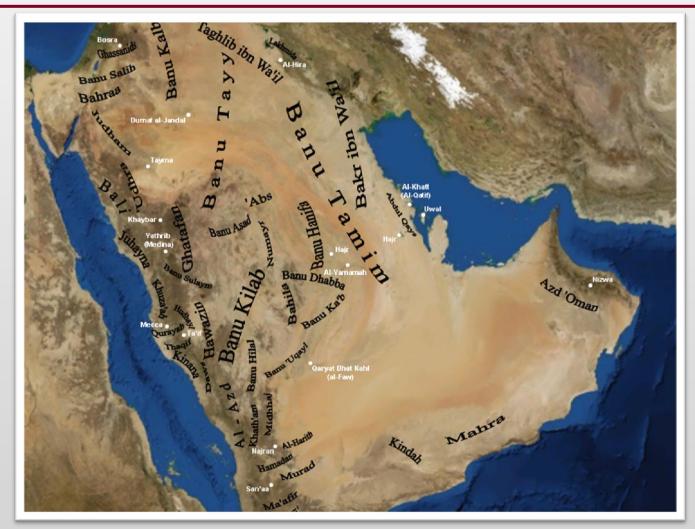

## **Expansion of the Early Caliphates**

#### 632–750 CE

## Arabia at the Dawn of Islam



Major Arabian Tribes at Dawn of Islam

### **Expanse of the Umayyad Caliphate**



Umayyad Caliphate in 750 CE



Roman Empire in 117 CE <sub>3</sub>

## **Central Historical Question**

# How did the early Islamic empire expand?

What strategies were used by Muslims to spread Islam?

## **Expansion of the Early Caliphates**



The Spread of Islam. The rapid spread of Islam created within a century a unified cultural and economic zone from India to the Atlantic Ocean within.

## **Expansion of the Early Caliphates**



Expansion under <u>Muhammad</u>, 622–632

Expansion during the Rashidun Caliphate, 632–661

Expansion during the Umayyad Caliphate, 661–750