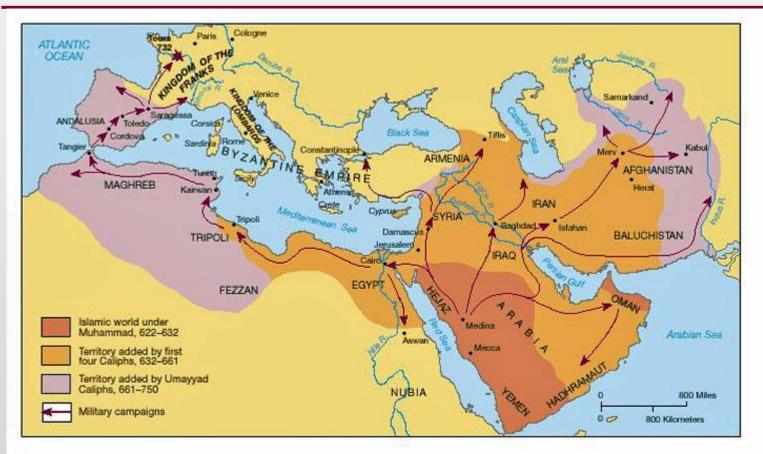

## **Expansion of the Early Caliphates**

The Spread of Islam. The rapid spread of Islam created within a century a unified cultural and economic zone from India to the Atlantic Ocean within.

## **Expansion of the Early Caliphates**

Expansion under <u>Muhammad</u>, 622–632

Expansion during the Rashidun Caliphate, 632–661

Expansion during the Umayyad Caliphate, 661–750