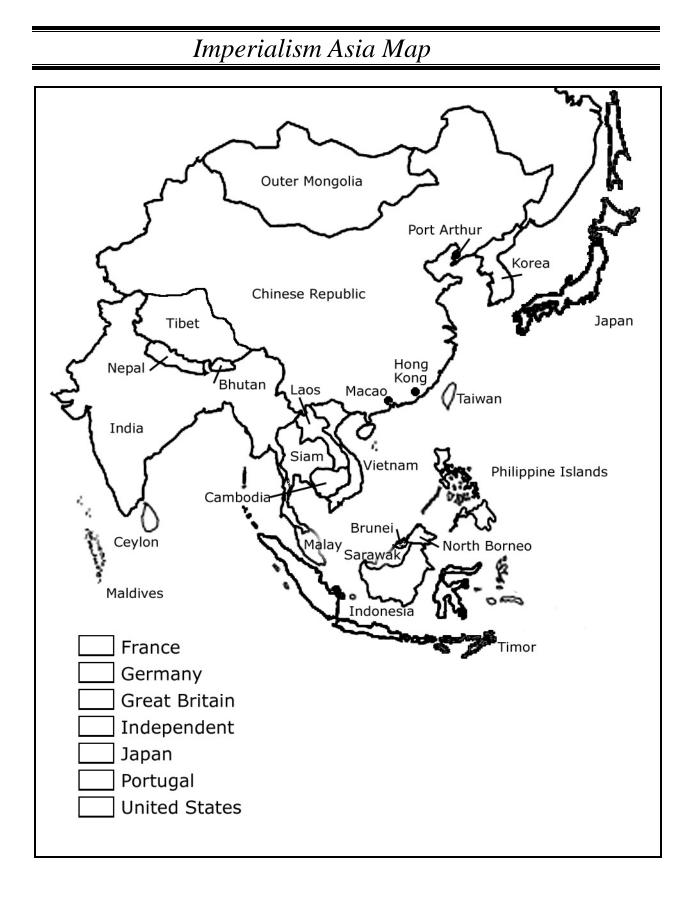

#### Asia

Bhutan (Britain) Brunei (Britain) Cambodia (France) Ceylon (Britain) Chinese Republic (Independent) Hong Kong (Britain) India (Britain)

| Imperialism Map        | North Borneo (Britain)             |
|------------------------|------------------------------------|
|                        | Outer Mongolia (Independent)       |
| Indonesia (Portugal)   | Philippine Islands (United States) |
| Korea (Japan)          | Port Arthur (Japan)                |
| Asia, continued        | Sarawak (Britain)                  |
| Japan (Japan)          | Siam (Independent)                 |
| Laos (France)          | Taiwan (Japan)                     |
| Macao (Portugal)       | Tibet (Independent)                |
| Malay States (Britain) | Timor (Portugal)                   |
| Maldives (Britain)     | Vietnam (France)                   |
| Nepal (Independent)    |                                    |
|                        |                                    |